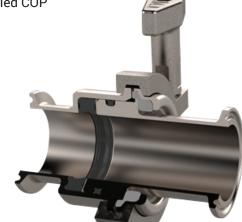

## **NEW AND IMPROVED**

Trust Dixon swivel joints when your process lines need to have flexibility to prevent hoses from kinking or making a flow path change on a flow plate.

Our SJSS series swivels are available in sizes 1" through 4" with a 316L stainless steel body and silicone or EPDM elastomers.

## What's new and improved?

- · Longer inner body for easier repair kit insertion
- · Large chamfer for rapid, smooth assembly
- Updated wingnut
- EPDM gaskets now available
- 3A Certified COP

**Style Guide** 