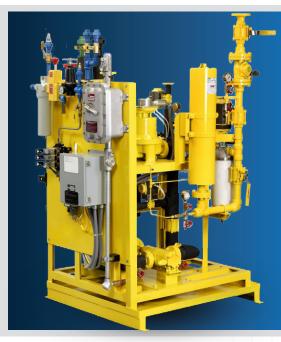

#### EXPERTS IN **FLUID FILL SYSTEMS**

We create semi-automated systems to dispense hazardous or non-hazardous liquids in small but precise amounts to test a large range of vehicles during the manufacturing process.

### The Anderson Process **DIFFERENCE**

Measure fills of a minimum 1 ounce at +/- 5% accuracy.

Saves your plant unnecessary costs of excess fluid.

Superior quality, simple to use and highly accessible for maintenance.

### **Our Custom Fluid Fill Systems Give You MORE CONTROL**

We control every step of the process in-house, which allows us to meet even the most aggressive timelines without compromising our superior quality.